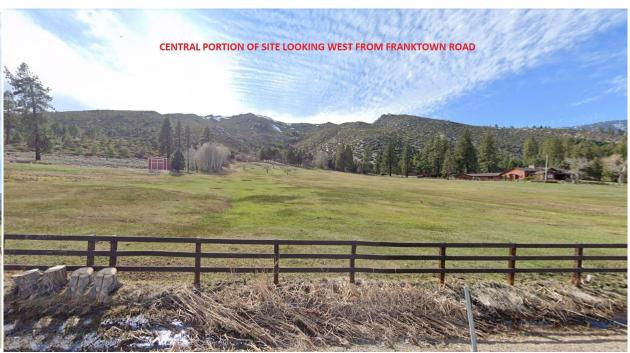

# **EXISTING CONDITIONS**

# **EXISTING CONDITIONS**

- No increase in density is requested.
- Simply allows for the existing home to be located on its own parcel (12.6 acres).
- Reconfiguration of land use/zoning designations only.
- No new development requested or permitted as a result of this application.
- Results in zero impacts.