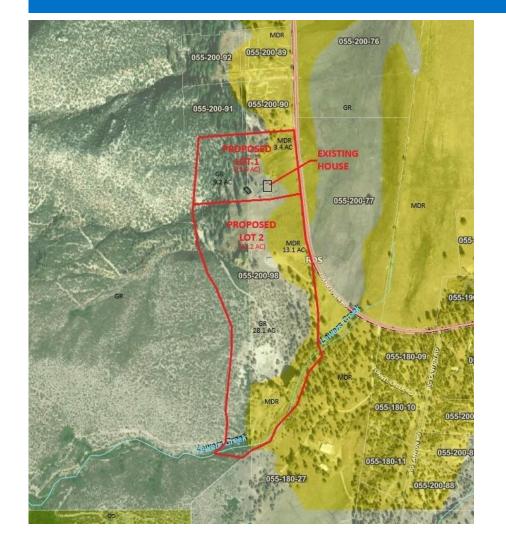

#### 6755 FRANKTOWN ROAD – 53.8 ACRES

# **EXISTING CONDITIONS**

- No increase in density is requested.
- Simply allows for the existing home to be located on its own parcel (12.6 acres).
- Reconfiguration of land use/zoning designations only.
- No new development requested or permitted as a result of this application.
- Results in zero impacts.

## PARCEL MAP