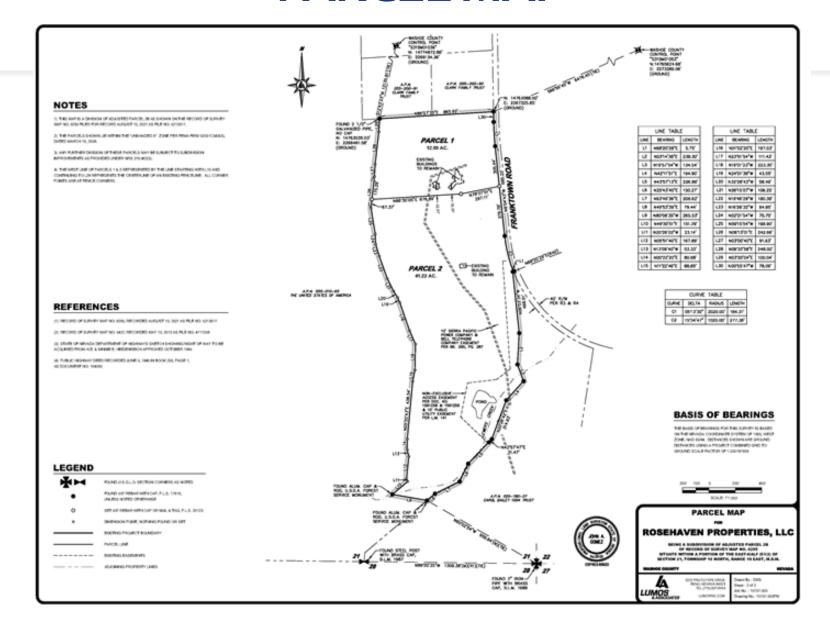

acres from Rural Residential to Rural.
- A Regulatory Zone Amendment to adjust zoning boundaries within an existing parcel, resulting in a rezone of 2.9± acres from General Rural to Medium Density Rural, 2.9± acres from Medium Density Rural to General Rural and 6.4± acres from General Rural to Open Space.

## PROJECT REQUEST



# **PROJECT LOCATION**

#### 6755 FRANKTOWN ROAD – 53.8 ACRES







# **EXISTING CONDITIONS**





# **EXISTING CONDITIONS**







# **EXISTING CONDITIONS**









- No increase in density is requested.
- Simply allows for the existing home to be located on its own parcel (12.6 acres).
- Reconfiguration of land use/zoning designations only.
- No new development requested or permitted as a result of this application.
- Results in zero impacts.



## PARCEL MAP





## **MASTER PLAN**

#### NO CHANGE IN OVERALL LAND USE ACREAGE IS PROPOSED





# **ZONING**

#### **OVERALL ZONING AREAS REMAIN UNCHANGED**







# REQUEST **CONSIDERATIONS**

- Current land use/zoning boundaries established using "generalized" and less accurate base data.
- Proposed zoning reflects built environment and site features/constraints.
- There is one change in land use from what currently exists with the addition of Open Space. 6.4± acres of General Rural zoning on the northern end of the property will become Open Space zoning.
- Essentially a "clean up" of onsite designations.
- Complicated process for a simple request.





#### Mike Railey

Christy Corporation (775) 502-8552 ext. 107 mike@christynv.com