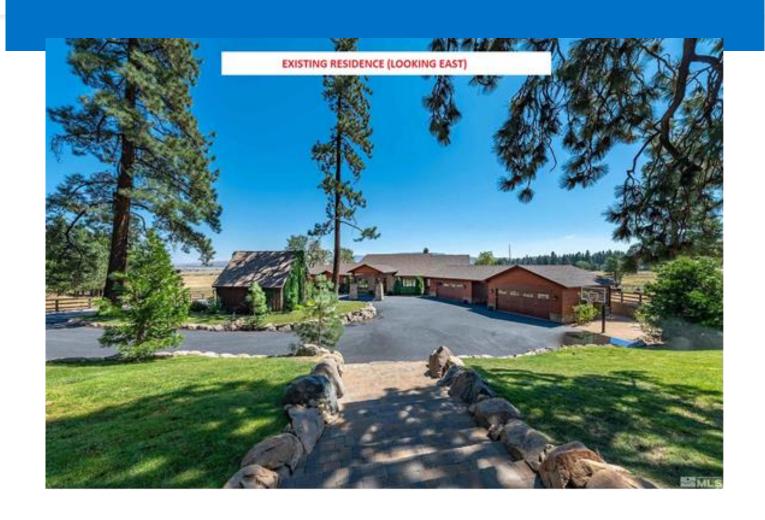

# **EXISTING CONDITIONS**

# **EXISTING CONDITIONS**

- No increase in density is requested.
- Simply allows for the existing home to be located on its own parcel (12.6 acres).
- Reconfiguration of land use/zoning designations only.
- No new development requested or permitted as a result of this application.
- Results in zero impacts.