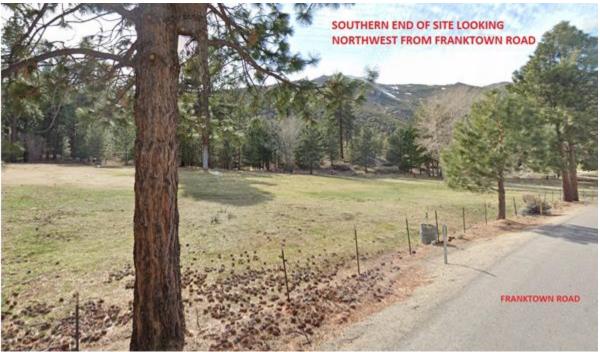

# **EXISTING CONDITIONS**

# **EXISTING CONDITIONS**

- No increase in density is requested.
- Simply allows for the existing home to be located on its own parcel (12.6 acres).
- Reconfiguration of land use/zoning designations only.
- No new development requested or permitted as a result of this application.
- Results in zero impacts.