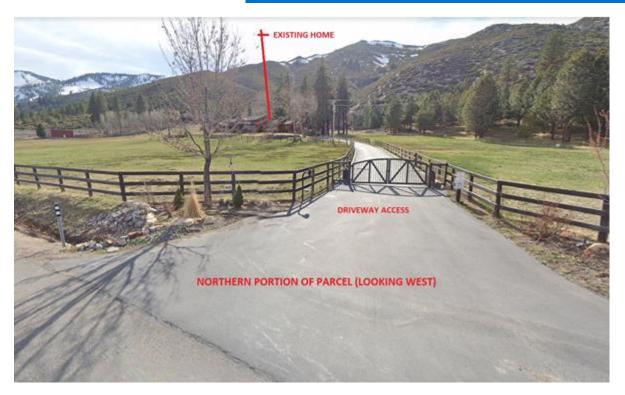

# **EXISTING CONDITIONS**

# **EXISTING CONDITIONS**

- No increase in density is requested.
- Simply allows for the existing home to be located on its own parcel (12.6 acres).
- Reconfiguration of land use/zoning designations only.
- No new development requested or permitted as a result of this application.
- Results in zero impacts.