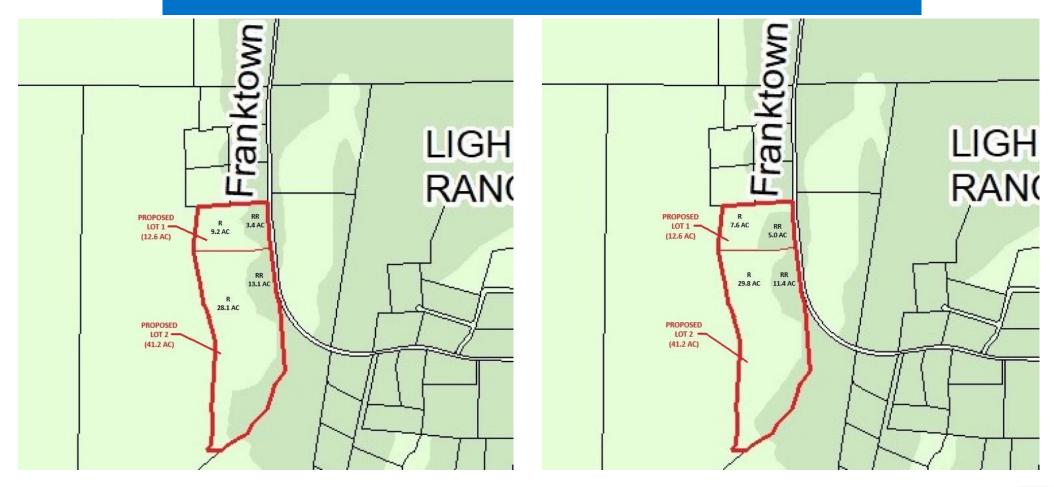

#### 6755 FRANKTOWN ROAD – 53.8 ACRES

# **EXISTING CONDITIONS**

- No increase in density is requested.
- Simply allows for the existing home to be located on its own parcel (12.6 acres).
- Reconfiguration of land use/zoning designations only.
- No new development requested or permitted as a result of this application.
- Results in zero impacts.

## PARCEL MAP