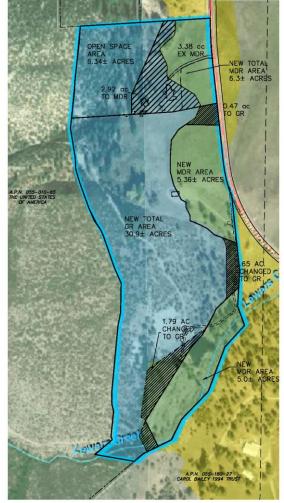

## 6755 FRANKTOWN ROAD

MASTER PLAN AND REGULATORY ZONE

**AMENDMENTS** 

PLANNING COMMISSION
APRIL 4, 2023

- A Master Plan Amendment to adjust Master Plan land use boundaries within an existing parcel to include redesignating 2.9± acres from Rural to Rural Residential and 2.9± acres from Rural Residential to Rural.
- A Regulatory Zone Amendment to adjust zoning boundaries within an existing parcel, resulting in a rezone of 2.9± acres from General Rural to Medium Density Rural, 2.9± acres from Medium Density Rural to General Rural and 6.4± acres from General Rural to Open Space.

## **MASTER PLAN**

#### NO CHANGE IN OVERALL LAND USE ACREAGE IS PROPOSED

# **ZONING**

#### **OVERALL ZONING AREAS REMAIN UNCHANGED**

# REQUEST **CONSIDERATIONS**

- Current land use/zoning boundaries established using "generalized" and less accurate base data.
- Proposed zoning reflects built environment and site features/constraints.
- There is one change in land use from what currently exists with the addition of Open Space. 6.4± acres of General Rural zoning on the northern end of the property will become Open Space zoning.
- Essentially a "clean up" of onsite designations.
- Complicated process for a simple request.