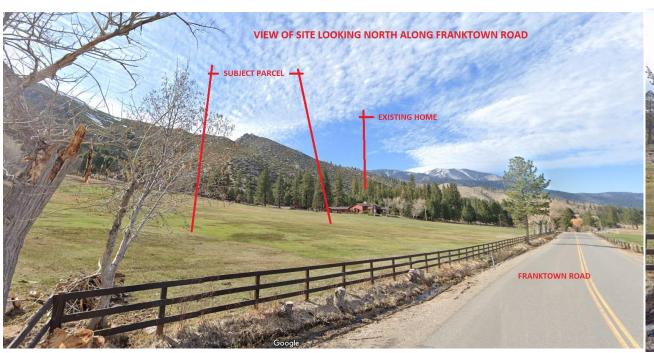

# **EXISTING CONDITIONS**

# **EXISTING CONDITIONS**

- No increase in density is requested.
- Simply allows for the existing home to be located on its own parcel (12.6 acres).
- Reconfiguration of land use/zoning designations only.
- No new development requested or permitted as a result of this application.
- Results in zero impacts.