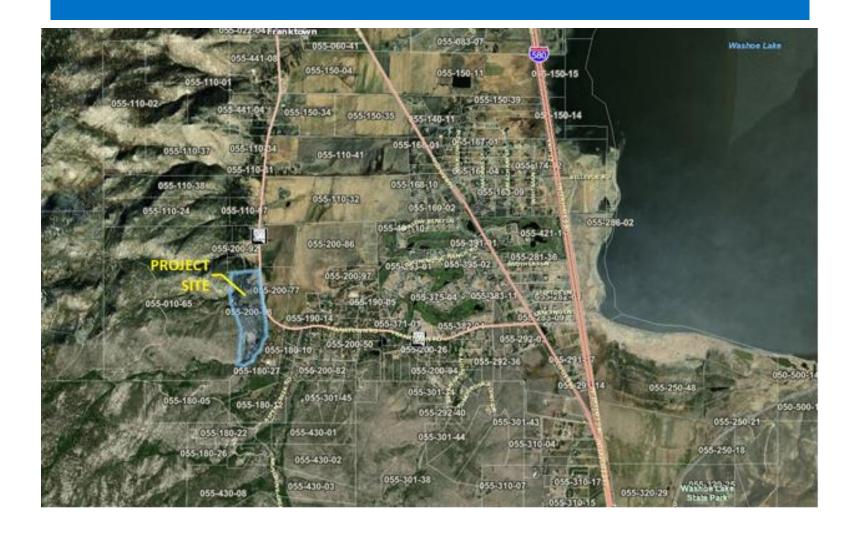

## 6755 FRANKTOWN ROAD

MASTER PLAN AND REGULATORY ZONE

**AMENDMENTS** 



PLANNING COMMISSION
APRIL 4, 2023

- A Master Plan Amendment to adjust Master Plan land use boundaries within an existing parcel to include redesignating 2.9± acres from Rural to Rural Residential and 2.9± acres from Rural Residential to Rural.
- A Regulatory Zone Amendment to adjust zoning boundaries within an existing parcel, resulting in a rezone of 2.9± acres from General Rural to Medium Density Rural, 2.9± acres from Medium Density Rural to General Rural and 6.4± acres from General Rural to Open Space.

## PROJECT REQUEST



# **PROJECT LOCATION**

#### 6755 FRANKTOWN ROAD – 53.8 ACRES







# **EXISTING CONDITIONS**





# **EXISTING CONDITIONS**







# **EXISTING CONDITIONS**









- No increase in density is requested.
- Simply allows for the existing home to be located on its own parcel (12.6 acres).
- Reconfiguration of land use/zoning designations only.
- No new development requested or permitted as a result of this application.
- Results in zero impacts.



## PARCEL MAP





## **MASTER PLAN**

#### NO CHANGE IN OVERALL LAND USE ACREAGE IS PROPOSED





# **ZONING**

#### **OVERALL ZONING AREAS REMAIN UNCHANGED**







# REQUEST **CONSIDERATIONS**

- Current land use/zoning boundaries established using "generalized" and less accurate base data.
- Proposed zoning reflects built environment and site features/constraints.
- There is one change in land use from