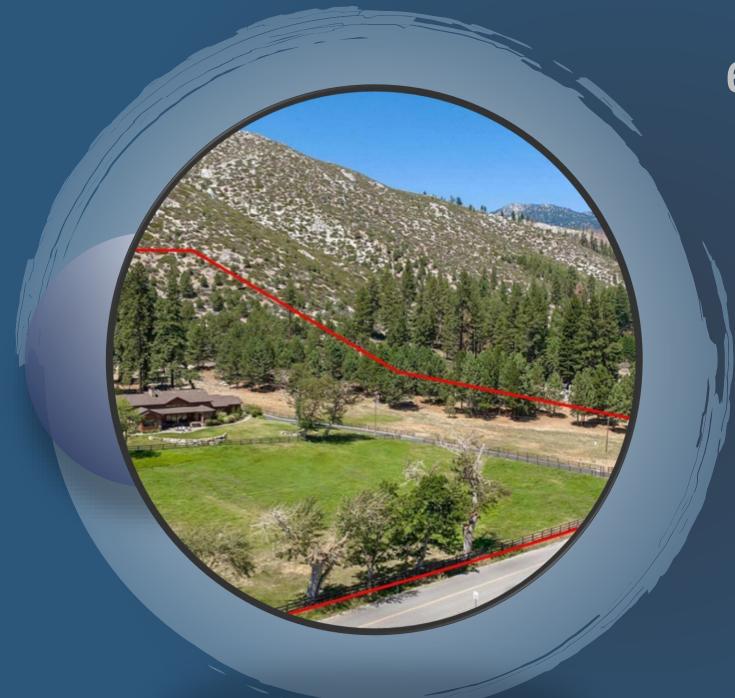

# **EXISTING CONDITIONS**

# **EXISTING CONDITIONS**

- No increase in density is requested.
- Simply allows for the existing home to be located on its own parcel (12.6 acres).
- Reconfiguration of land use/zoning designations only.
- No new development requested or permitted as a result of this application.
- Results in zero impacts.